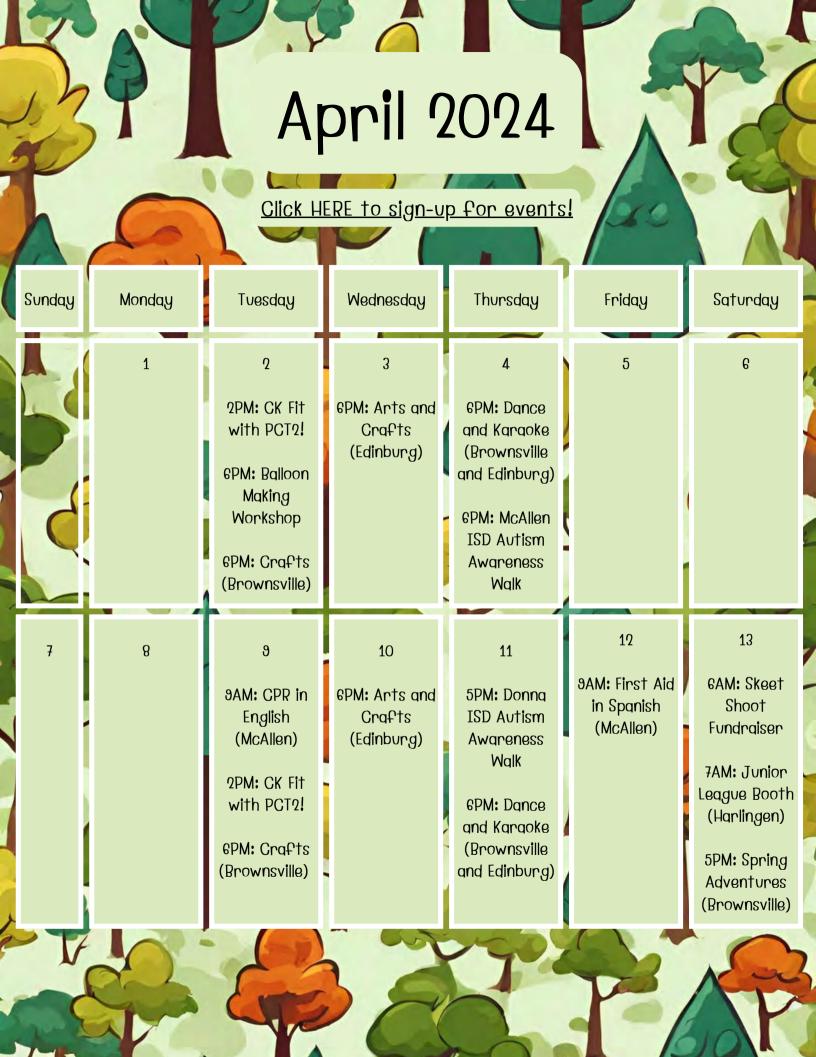

| 18                                                            | 3                                          | 18                                                                                                          | A                                                                               |                                                      |                                                |                                         |
|---------------------------------------------------------------|--------------------------------------------|-------------------------------------------------------------------------------------------------------------|---------------------------------------------------------------------------------|------------------------------------------------------|------------------------------------------------|-----------------------------------------|
| Sunday                                                        | Monday                                     | Ypesday                                                                                                     | Wednesday                                                                       | Thursday .                                           | Friday                                         | Saturday                                |
| 14<br>10AM:<br>Adaptive<br>Volleyball<br>Clinic with<br>UTRGV | 15                                         | 3AM: CPR in English (Brownsville)  2PM: CK FIT with PCT2!  5PM: Chair Volleyball  6PM: Crafts (Brownsville) | 17 6PM: Arts and Grafts (Edinburg) 6PM: McAllen Boys and Girls Club Movie Night | 18 6PM: Dance and Karaoke (Brownsville and Edinburg) | 19<br>9AM: CPR in<br>English<br>(Raymondville) | 20                                      |
| 21                                                            | 72<br>7PM: Parent<br>Steering<br>Committee | 9AM: CPR (Starr County)  2PM: CK FIT with PCT2!  6PM: Crafts (Brownsville)                                  | 24<br>6PM: Arts and<br>Crafts<br>(Edinburg)                                     | 25 6PM: Dance and Karaoke (Brownsville and Edinburg) | 26<br>6PM: April<br>Birthdays<br>Celebration   | 9AM: CPR in<br>Spanish<br>(Brownsville) |
| 28                                                            | 29                                         | 30  2PM: CK Fit with PCT2!  6PM: Crafts (Brownsville)                                                       |                                                                                 |                                                      |                                                |                                         |